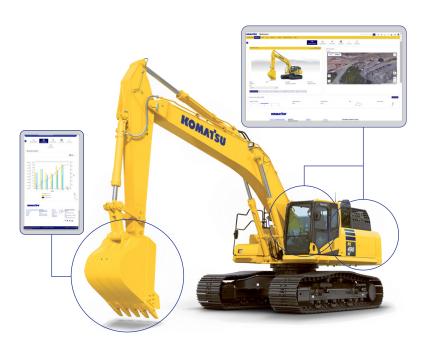

### My Komatsu

### Your fleet at your fingertips

Stay connected to your fleet and your business no matter where you are. My Komatsu is your online portal that provides an array of insightful information about your machine and convenient parts ordering.

Now you can monitor your Komatsu product support program in real time and have access to all your service history, program details and current coverage.

#### What can My Komatsu do for you?