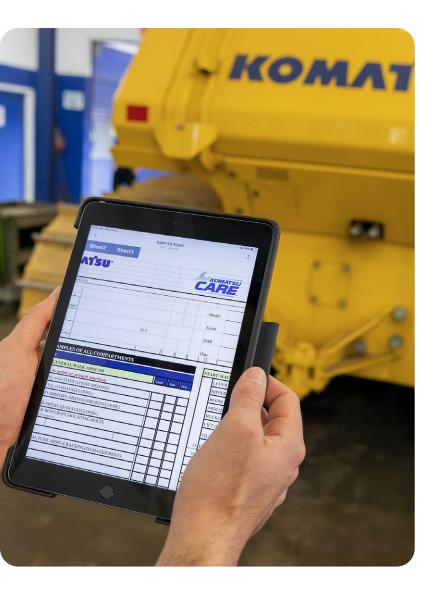

### My Komatsu

### Your fleet at your fingertips

Stay connected to your fleet and your business no matter where you are. My Komatsu is your online portal that provides an array of insightful information about your machine and convenient parts ordering.

Now you can monitor your Komatsu product support program in real time and have access to all your service history, program details and current coverage.