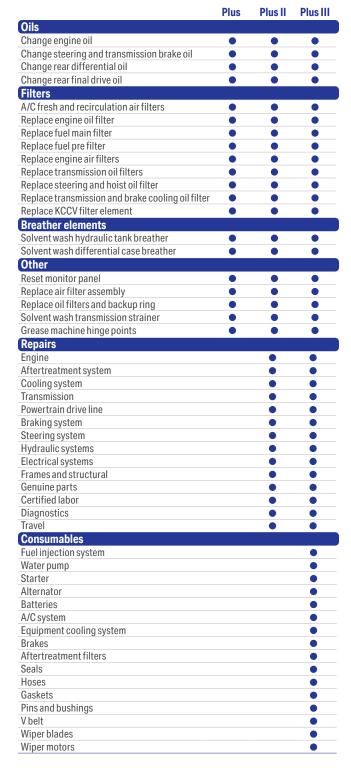

### **Excavators**

|                                         | Plus | Plus II | Plus III |
|-----------------------------------------|------|---------|----------|
| Oils                                    |      |         |          |
| Change coolant                          | •    | •       | •        |
| Change engine oil                       | •    | •       | •        |
| Change hydraulic oil                    | •    | •       | •        |
| Change final drive oil                  | •    | •       | •        |
| Change swing machinery oil              | •    | •       | •        |
| Change damper case oil                  | •    | •       | •        |
| Filters                                 |      |         |          |
| Replace engine air filter               | •    | •       | •        |
| Replace engine oil filter               | •    | •       | •        |
| A/C fresh and recirculation air filters | •    | •       | •        |
| Fuel main filter                        | •    | •       | •        |
| Replace DEF pump filter                 | •    | •       | •        |
| Replace hydraulic oil filter element    | •    | •       | •        |
| Replace KCCV filter element             | •    | •       | •        |
| Breather elements                       |      |         |          |
| Replace air cleaner element             | •    | •       | •        |
| Replace hydraulic tank breather element | •    | •       | •        |
| Replace DEF tank breather element       | •    | •       | •        |
| Other                                   |      |         |          |
| Reset monitor panel                     | •    | •       | •        |
| Lubricate machine                       | •    | •       | •        |
| Lubricate swing circle                  | •    | •       | •        |
| Check swing pinion grease               | •    | •       | •        |
| Drain sediment from fuel tank           | •    | •       | •        |
| Clean hydraulic tank strainer           | •    | •       | •        |
| Repairs                                 |      |         |          |
| Engine                                  |      | •       | •        |
| Aftertreatment system                   |      | •       | •        |
| Cooling system                          |      | •       | •        |
| Hydrostatic system                      |      |         |          |
| Braking system                          |      | •       | •        |
| Hydraulic systems                       |      | •       | •        |
| Electrical systems                      |      | •       | •        |
| Frames and structural                   |      | •       | •        |
| Undercarriage related components        |      | •       | •        |
| Intelligent machine controls            |      | •       | •        |
| Genuine parts                           |      | •       | •        |
| Certified labor                         |      | •       | •        |
| Diagnostics                             |      | •       | •        |
| Travel                                  |      | •       | •        |
| Consumables                             |      |         |          |
| Fuel injection system                   |      |         | •        |
| Water pump                              |      |         | •        |
| Starter                                 |      |         | •        |
| Alternator                              |      |         |          |
| Batteries                               |      |         | •        |
| A/C system                              |      |         | •        |
| Equipment cooling system                |      |         | •        |
| Brakes                                  |      |         |          |
| Aftertreatment filters                  |      |         | •        |
| Seals                                   |      |         |          |
| Hoses                                   |      |         |          |
| Gaskets                                 |      |         |          |
| Pins and bushings                       |      |         |          |
| V belt                                  |      |         |          |
| Wiper blades                            |      |         |          |
| Wiper motors                            |      |         |          |
|                                         |      |         |          |