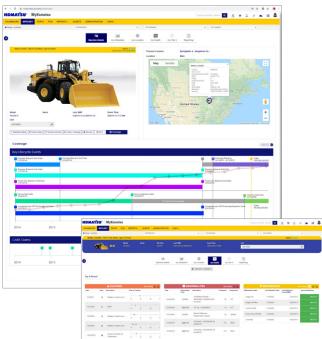

### My Komatsu

### Your fleet at your fingertips

Stay connected to your fleet and your business no matter where you are. My Komatsu is your online portal that provides an array of insightful information about your machine and convenient parts ordering.

Now you can monitor your Komatsu product support program in real time and have access to all your service history, program details and current coverage.

#### What can My Komatsu do for you?

#### **Program coverage**

My Komatsu gives you the ability to view your current Komatsu coverage, maintenance claims, program utilization, and take action on expiring coverage. You can also access your service records, such as oil sampling and your Komatsu Care report.

#### Request a quote

My Komatsu allows you to view the program brochures that apply to your equipment and request a quote directly from your servicing distributor.

#### Make the most of telematics data

My Komatsu helps you easily access telematics reports even when you have a mixed fleet by making it easy to collect, visualize and monitor telematics data from both Komatsu machines and other OEM machines with ISO API 15143-3 (AEMP 2.0) integration. You can put these powerful analytics to work without a complicated process or expensive third-party solutions.

#### Monitor your machine health

You can easily monitor your machine's health via telematics, order any necessary parts and have your parts delivered directly to your job site.